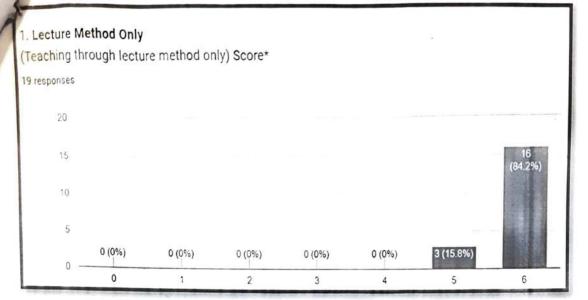

### Mode of teaching

Verified from college attendance register

5days teaching used by lecture method

Hard Copy of Time Table available in the Department of Commerce

By using writing board. Tried to improve writing and learning skills. Class test of every topic. More attention to weaker students. Some time report to the parents.