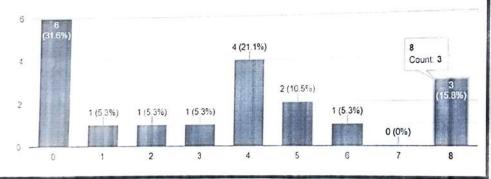

### Flipped Classroom (Teaching using the flipped classroom method) Score\*

19 responses

### Remarks

8 responses

Not opted in this session

Some times

Flipped classes through whatsapp group of students

Material was provided in advance, next day topic was discussed

Home work given to the students. Some time teaching through examples and models. Online/ WhatsApp also used to join the students.