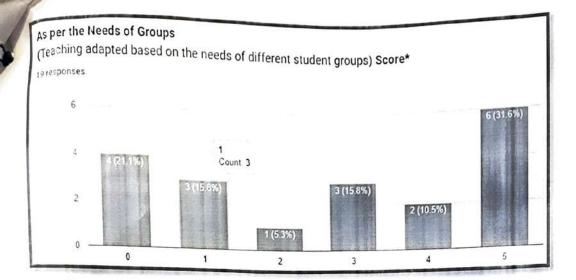

### Remarks

7 responses

Identified slow learners and taught according to their needs

Remedial/extra classes for needy students

Some times

Group discussion for slow learners

Students were also asked for study in groups