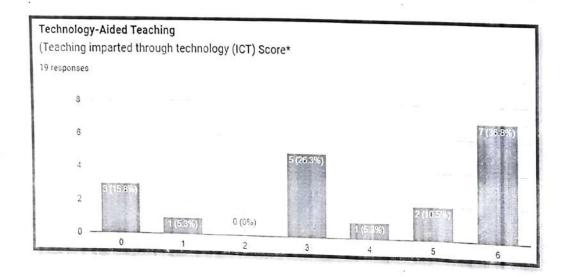

### Remarks

8 responses

Shown movies on related topics

Saturday is reserved for ICT

Projector used for Practicals in Lab

Ppt slides mode was used

Some time Provide the U tube links of concerned topics.

Sharing Study material through WhatsApp groups