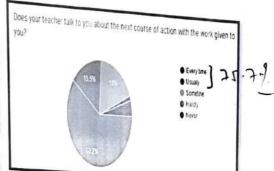

### Remarks

8 responses

Not opted in this session

Some times

Flipped classes through whatsapp group of students

Material was provided in advance, next day topic was discussed

Home work given to the students. Some time teaching through examples and models. Online/ WhatsApp also used to join the students.