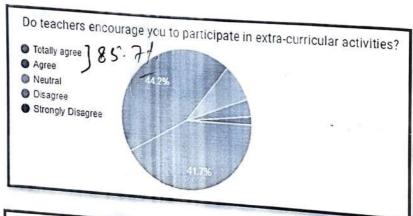

2023

Endst. No. Even

Dated: Shimla-171009

1. The District Coordinator Kangra and Bilaspur for information and necessary action, please.

General Manager HPKVN Shimla-09 Annexu. 1-4

### GOVERNMENT DEGREE COLLEGE SHAHPUR



Student Satisfaction Survey 2023-24

Total Steingto: 1224

BIUGX

Following are questions for online student satisfaction survey regarding teaching learning process.













The teachers identify your strengths and encourage you by providing you with the right level of challenges?

Considerly
Resonably
Partially
Line
Unable



The institution/teachers use student-centered methods, such as experiential learning, participatory learning and problem solving methods, to enhance learning experiences.

To a large extent

Medium

To some extent

Very little

Not at all



What efforts are made by the institute/faculty to develop soft skills, life skills and employability skills to prepare you for the world of work?

To a large extent

To some extent

Very little

Not all all

What percentage of teachers use ICT tools like LCD projector, multimedia etc. while

above 90%
70 - 89%
50 - 69%
30 - 49%
down 2935

ning experiences

is the overall quality of teaching-learning process very good in your institution? 75.2-17 92.2% @ Agree @ Neutral Disagree Strongly Disagree

(i) Sample \$136? - 256/1224 = 20.9/.

(ii) Students satespection: - 92.2%.

(iii) Action on feedbook: -10

marks 4

### Suggestions by the students in the session 2023-24:

### Teaching Methods:

- Use better graphics, visual media, and ICT tools to engage students.
- Promote collaborative lear