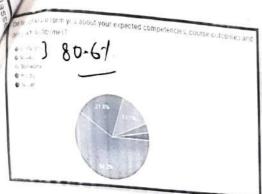

### Flipped Classroom (Teaching using the flipped classroom method) Score\*

19 responses