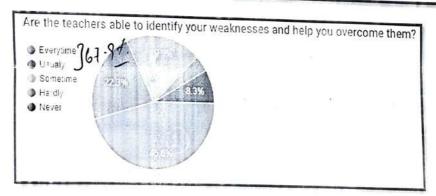

### Remarks

7 responses

Identified slow learners and taught according to their needs

Remedial/extra classes for needy students

Some times

Group discussion for slow learners

Students were also asked for study in groups